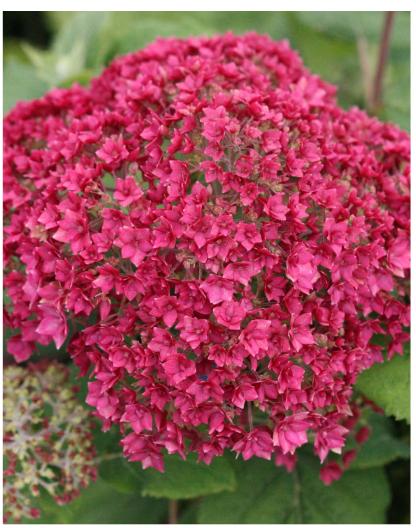

## **SPECS**

Height: 3-5'

Spread: 3-5'

Shape: rounded Foliage: dark green

Fall Color: yellow

Flowers: magenta-pink

Fruit: capsule

Zone: 3

## **DESCRIPTION**

Smooth Hydrangea is a reliable, hardy shrub. It has an upright, rounded form and large round flowers in summer. They prefer partial shade, but will tolerate full sun with adequate moisture. This group of Hydrangea flowers on new wood over a long period during the summer. They may be pruned back hard in late winter, to ground level if a more compact plant is desired.

Part of the Endless Summer® Collection, 'Bella Anna'® has large magenta-pink blooms. Flowers are held on erect stems and with deadheading, plants will flower most of the summer.

Utilize in borders, as hedges, massed, or as a single specimen.