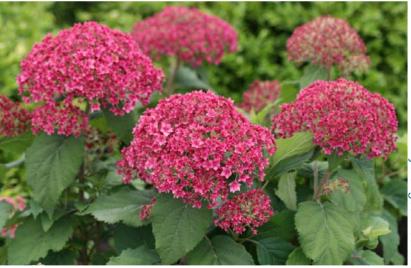

## **SPECS**

Height: 3-5'

Spread: 3-5'

Shape: rounded Foliage: dark green

Fall Color: yellow

Flowers: magenta-pink

Fruit: capsule

Zone: 3

## **DESCRIPTION**

Smooth Hydrangea is a reliable, hardy shrub. It has an upright, rounded form and large round flowers in summer. They prefer partial shade, but will tolerate full sun with adequate moisture. This group of Hydrangea flowers on new wood over a long period during the summer. They may be pruned back hard in late winter, to ground level if a more compact plant is desired.

Part of the Endless Summer® Collection, 'Bella Anna'® has large magenta-pink blooms. Flowers are held on erect stems and with deadheading, plants will flower most of the summer.

Utilize in borders, as hedges, massed, or as a single specimen.