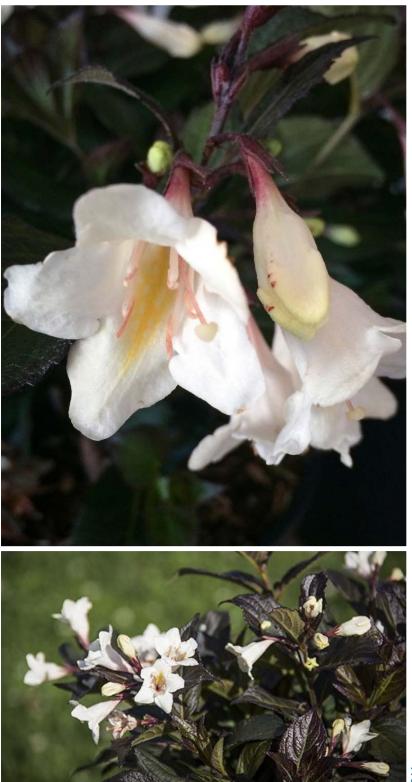

## Bloomin' Easy® Tuxedo® Weigela Weigela florida 'Velda' PPAF

## DESCRIPTION

Weigela has long been valued for their profuse display of brightly colored flowers in late spring. They are extremely adaptable to soil type and grow best in full sun.

Tuxedo<sup>®</sup> is a strong grower and an exceptional performer in the garden. This compact plant is loaded with blooms, and the pure white flowers provide a bright contrast against its deep burgundy foliage.

The compact size of Tuxedo® makes it perfect for the front of borders, in large containers, perennial gardens, or massed in the landscape.

Galena, OH 43021 ©Acorn Farms, Inc.

Photos courtesy of Van Belle Nursery